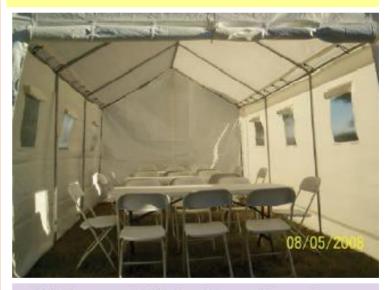

All/Any Wall combinations Rent for \$15.00 Each Available walls are.....

20' Walls with Windows 20' Solid Walls 10' End wall with Zippers 10' Solid Wall

Self Installed Walls (for Economy Tents) \$10.00

20' Walls with Windows 20' Solid Walls 18' End wall with Zippers