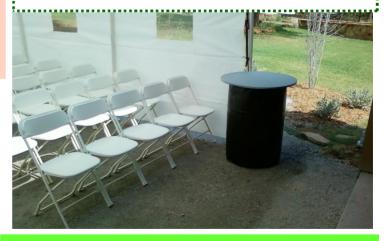

#### INSTALLATION ON CONCRETE OR ASPHALT

Tents must be tied down to Water Barrels
There must be a water source near the installation site.
You need 1 Barrel every 10' of tent.
Barrels = \$10.00

### **Upgrade to "BISTRO BARRELS"**

Spandex covered table top & covered base create a table for your party guest! Bistro Barrels = \$18.00

We can accommodate you with many other sizes and style of tents, this service is by special quote only. Call us for a consultation for your upcoming event!