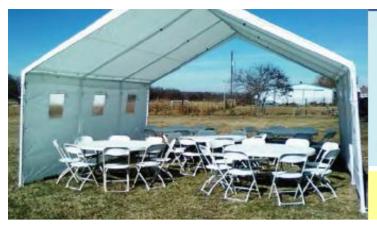

## Guests Capacity Approximately 360 Square Feet of Space 1 – 18' x 20' Canopy/Tent

Please see the photos to the right for a clear picture of the below seating arrangements and capacity. Please see the photos to the right and above for an example of some of the below seating arrangements and capacity. Please note these arrangements may not seat as many guests if sides are used to enclose the Canopy.

60" Round Tables = 5 Tables staggered with 8 Chairs Total 40-45 Guests Seated

8' Banquet Tables = 6 set up as 3 rows 2 each row Total 48-56 Guests Seated

> Stand-up Cocktail Party Capacity Total 76-80 Guests

Buffet Seating Capacity (some people sitting, no tables other than 2 service table) Total 60 Guests

Theater Style Seating Capacity Total 60-66 Guests