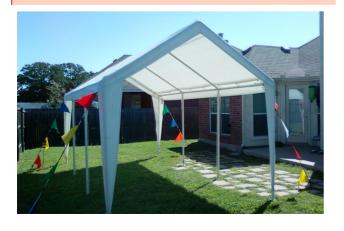

### We have available for rent 10' x 20' White Tents Canopy Frame Tents Heavy Weight Poles

The price includes Installation and delivery within Zone 1. An additional charge will apply for other zones (See Rantal Policy Document for Delivery rates & Zone Zip Codes)

## "DO IT YOUR YOURSELF" ECONOMY TENTS!

10' X 20' Lightweight Economy Tents
You pick up and set up
Rental \$120.00
Rent for Second Tent \$100.00
Includes stakes & instructions

Walls are available for Canopy/Tents for an additional fee. We can install the walls or leave them for you to attach in case of inclement weather. Rental rates are: