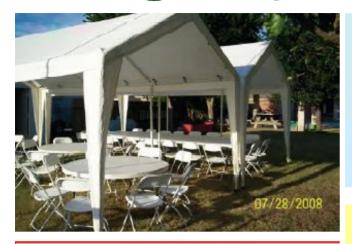

## Guests Capacity Approximately 200 Square Feet of Space 1 – 10' x 20' Canopy/Tent

Please see the photos to the right and above for an example of some of the below seating arrangements and capacity. Please note these arrangements may not seat as many guests if sides are used to enclose the Canopy.

60" Round Tables = 3 Tables staggered with 8 Chairs Total 24 Guests Seated

8' Banquet Tables = 4 set up as one large table 5' x 16' with 20 chairs placed around the tables Total 20 Guests Seated

6' Banquet Tables - 3 tables set up individually with 8 chairs per table Total 24 Guests Seated

> Stand-up Cocktail Party Capacity Total 40 Guests

Buffet Seating Capacity (some people sitting, no tables other than 1 service table) Total 30 Guests

Theater Style Seating Capacity Total 36 Guests